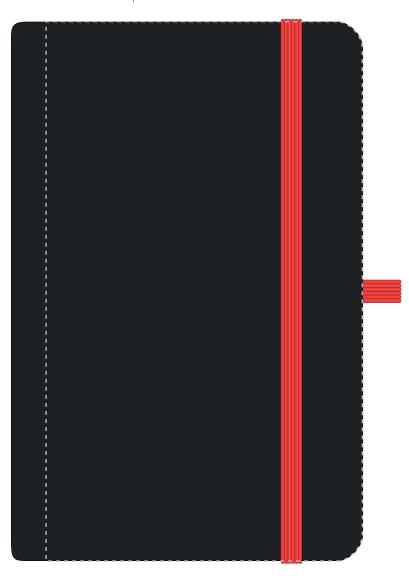

## **PANTONE REFERENCE(S)**

Debossing/Foil blocking edge to edge Due to the nature of the product the print position may vary by 2 -  $3\ \text{mm}$ 

ARTWORK SCALE 100% Max print area: 84mm x 143mm

Product Image for visualisation - colours may vary

- The dashed line is to demonstrate print area and will not appear on your printed item
  - 1. Your order will not go in to print and production time cannot be confirmed, unless artwork has been approved via the online system.
  - 2. Once printed, artwork cannot be amended, mistakes must be rectified at visual stage.
  - 3. Claims for faulty goods will be honoured, only if the goods are returned to us. We will not issue credits/refunds for items that have been distributed. Please ensure that goods are satisfactory before distribution
  - 4. We are not responsible for delays during transit.